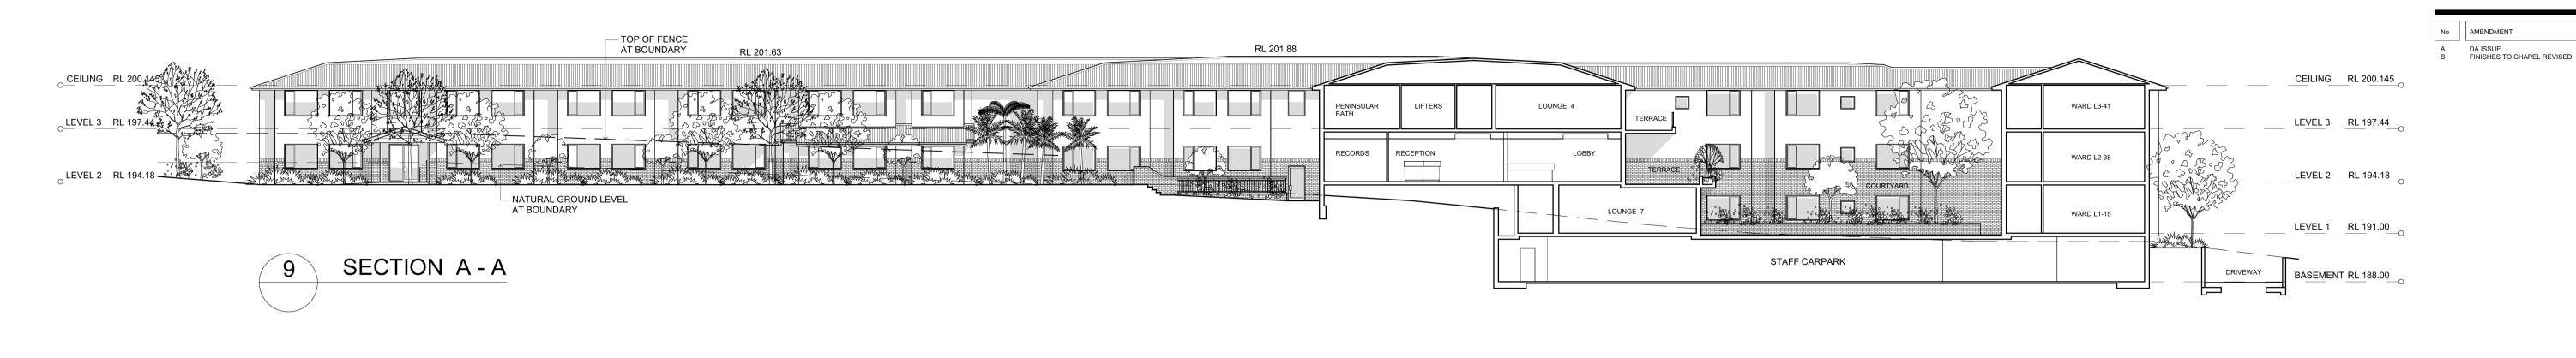

DA08

Email geoff@gma.net.au Geoffrey Martin Associates Pty Ltd ABN 16 074 686 730

PO Box 627 Petersham NSW 2049 Telephone 0411 105 325

SECTION B-B

FINISHES - MAIN BUILDING

FACE BRICKWORK BELOW HEADER COURSE **BOWRAL BROWN** 

> ABOVE HEADER COURSE BOWRAL SIMMENTAL SILVER

ROOF SHEETING COLORBOND CUSTOM ORB

**WOODLAND GREY** FASCIA / GUTTER COLORBOND WOODLAND GREY

SANDSTONE WITH ROCK FACED STONEWORK

POWDERCOAT FINISH **WINDOWS** COLOUR BLACK

**BALUSTRADES** POWDERCOAT FINISH COLOUR BLACK

## FINISHES - CHAPEL

ROOF

RENDER

WINDOWS

ROOF TILES AND ROOF PITCH TO MATCH EXISTING HERITAGE BUILDING

PAINTED, COLOUR DULUX CALF SKIN

EAVES DETAIL, EXPOSED RAFTER ENDS

AND TIMBER FASCIA TO MATCH EXISTING HERITAGE BUILDING

WALLS

FACE BRICKWORK TO MATCH EXISTING HERITAGE BUILDING SANDSTONE WITH ROCK FACED FINISH TO BAY WINDOWS TO MATCH THE BAY

WINDOW TO THE EXISTING HERITAGE BUILDING

BAY WINDOWS, TIMBER FRAMED LEAD LIGHT WITH ARCHED HEAD TREATMENT TO MATCH EXISTING BAY WINDOW TO

HERITAGE BUILDING REMAINING CHAPEL WINDOWS TIMBER FRAMED LEAD LIGHT WITH SAWN

SANDSTONE SILLS

AGED CARE FACILITY CONCEPT AT PACIFIC HIGHWAY

THIS DRAWING SHALL BE READ IN CONJUNCTION WITH ALL ARCHITECTURAL AND OTHER CONSULTANTS DRAWINGS, SPECIFICATIONS AND OTHER WRITTEN INSTRUCTIONS AS MAY BE ISSUED DURING THE