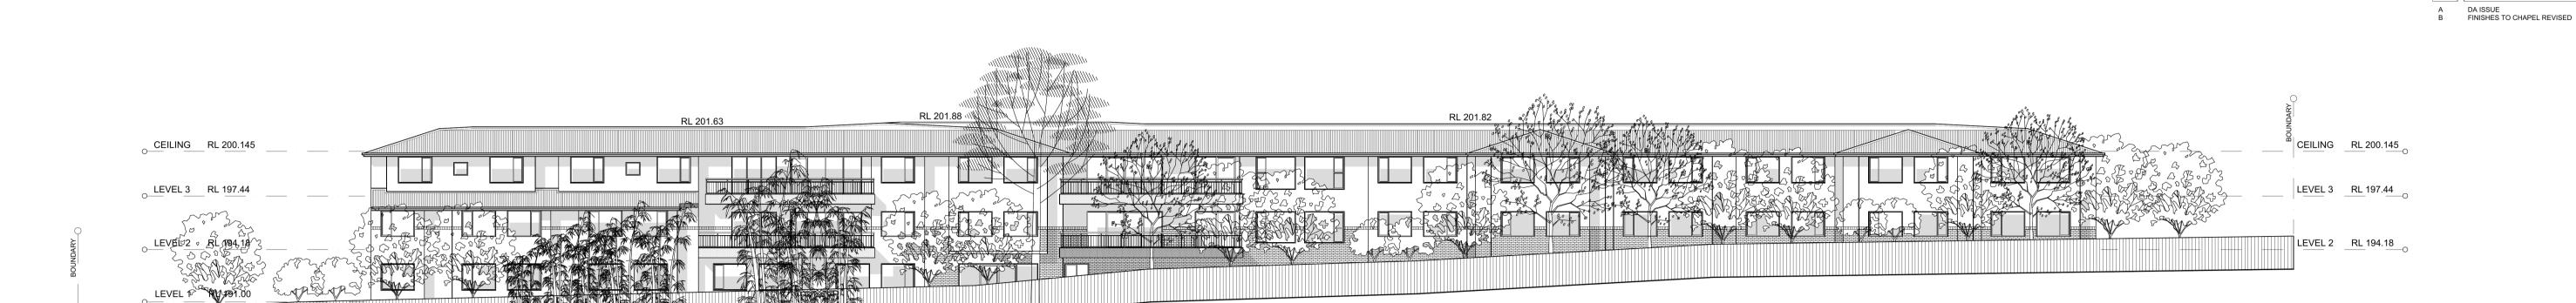

PO Box 627 Petersham NSW 2049 Telephone 0411 105 325

**WEST ELEVATION** 

BASEMENT RL 188.00

NORTH ELEVATION

SOUTH ELEVATION TO WOOLCOTT AVENUE

FINISHES - MAIN BUILDING

FACE BRICKWORK BELOW HEADER COURSE **BOWRAL BROWN** 

> ABOVE HEADER COURSE BOWRAL SIMMENTAL SILVER

ROOF SHEETING COLORBOND CUSTOM ORB

**WOODLAND GREY** FASCIA / GUTTER COLORBOND WOODLAND GREY

STONEWORK SANDSTONE WITH ROCK FACED FINISH

RENDER PAINTED, COLOUR DULUX CALF SKIN **WINDOWS** POWDERCOAT FINISH

**COLOUR BLACK** BALUSTRADES POWDERCOAT FINISH COLOUR BLACK

FINISHES - CHAPEL

ROOF

ROOF TILES AND ROOF PITCH TO MATCH EXISTING HERITAGE BUILDING

EAVES DETAIL, EXPOSED RAFTER ENDS AND TIMBER FASCIA TO MATCH EXISTING

HERITAGE BUILDING

WALLS

HERITAGE BUILDING SANDSTONE WITH ROCK FACED FINISH TO BAY WINDOWS TO MATCH THE BAY

FACE BRICKWORK TO MATCH EXISTING

WINDOW TO THE EXISTING HERITAGE BUILDING

WINDOWS BAY WINDOWS, TIMBER FRAMED LEAD LIGHT WITH ARCHED HEAD TREATMENT TO MATCH EXISTING BAY WINDOW TO

HERITAGE BUILDING REMAINING CHAPEL WINDOWS TIMBER FRAMED LEAD LIGHT WITH SAWN

SANDSTONE SILLS

AGED CARE FACILITY CONCEPT AT PACIFIC HIGHWAY WAHROONGA NSW

THIS DRAWING SHALL BE READ IN CONJUNCTION WITH ALL ARCHITECTURAL AND OTHER CONSULTANTS DRAWINGS, SPECIFICATIONS AND OTHER WRITTEN INSTRUCTIONS AS MAY BE ISSUED DURING THE