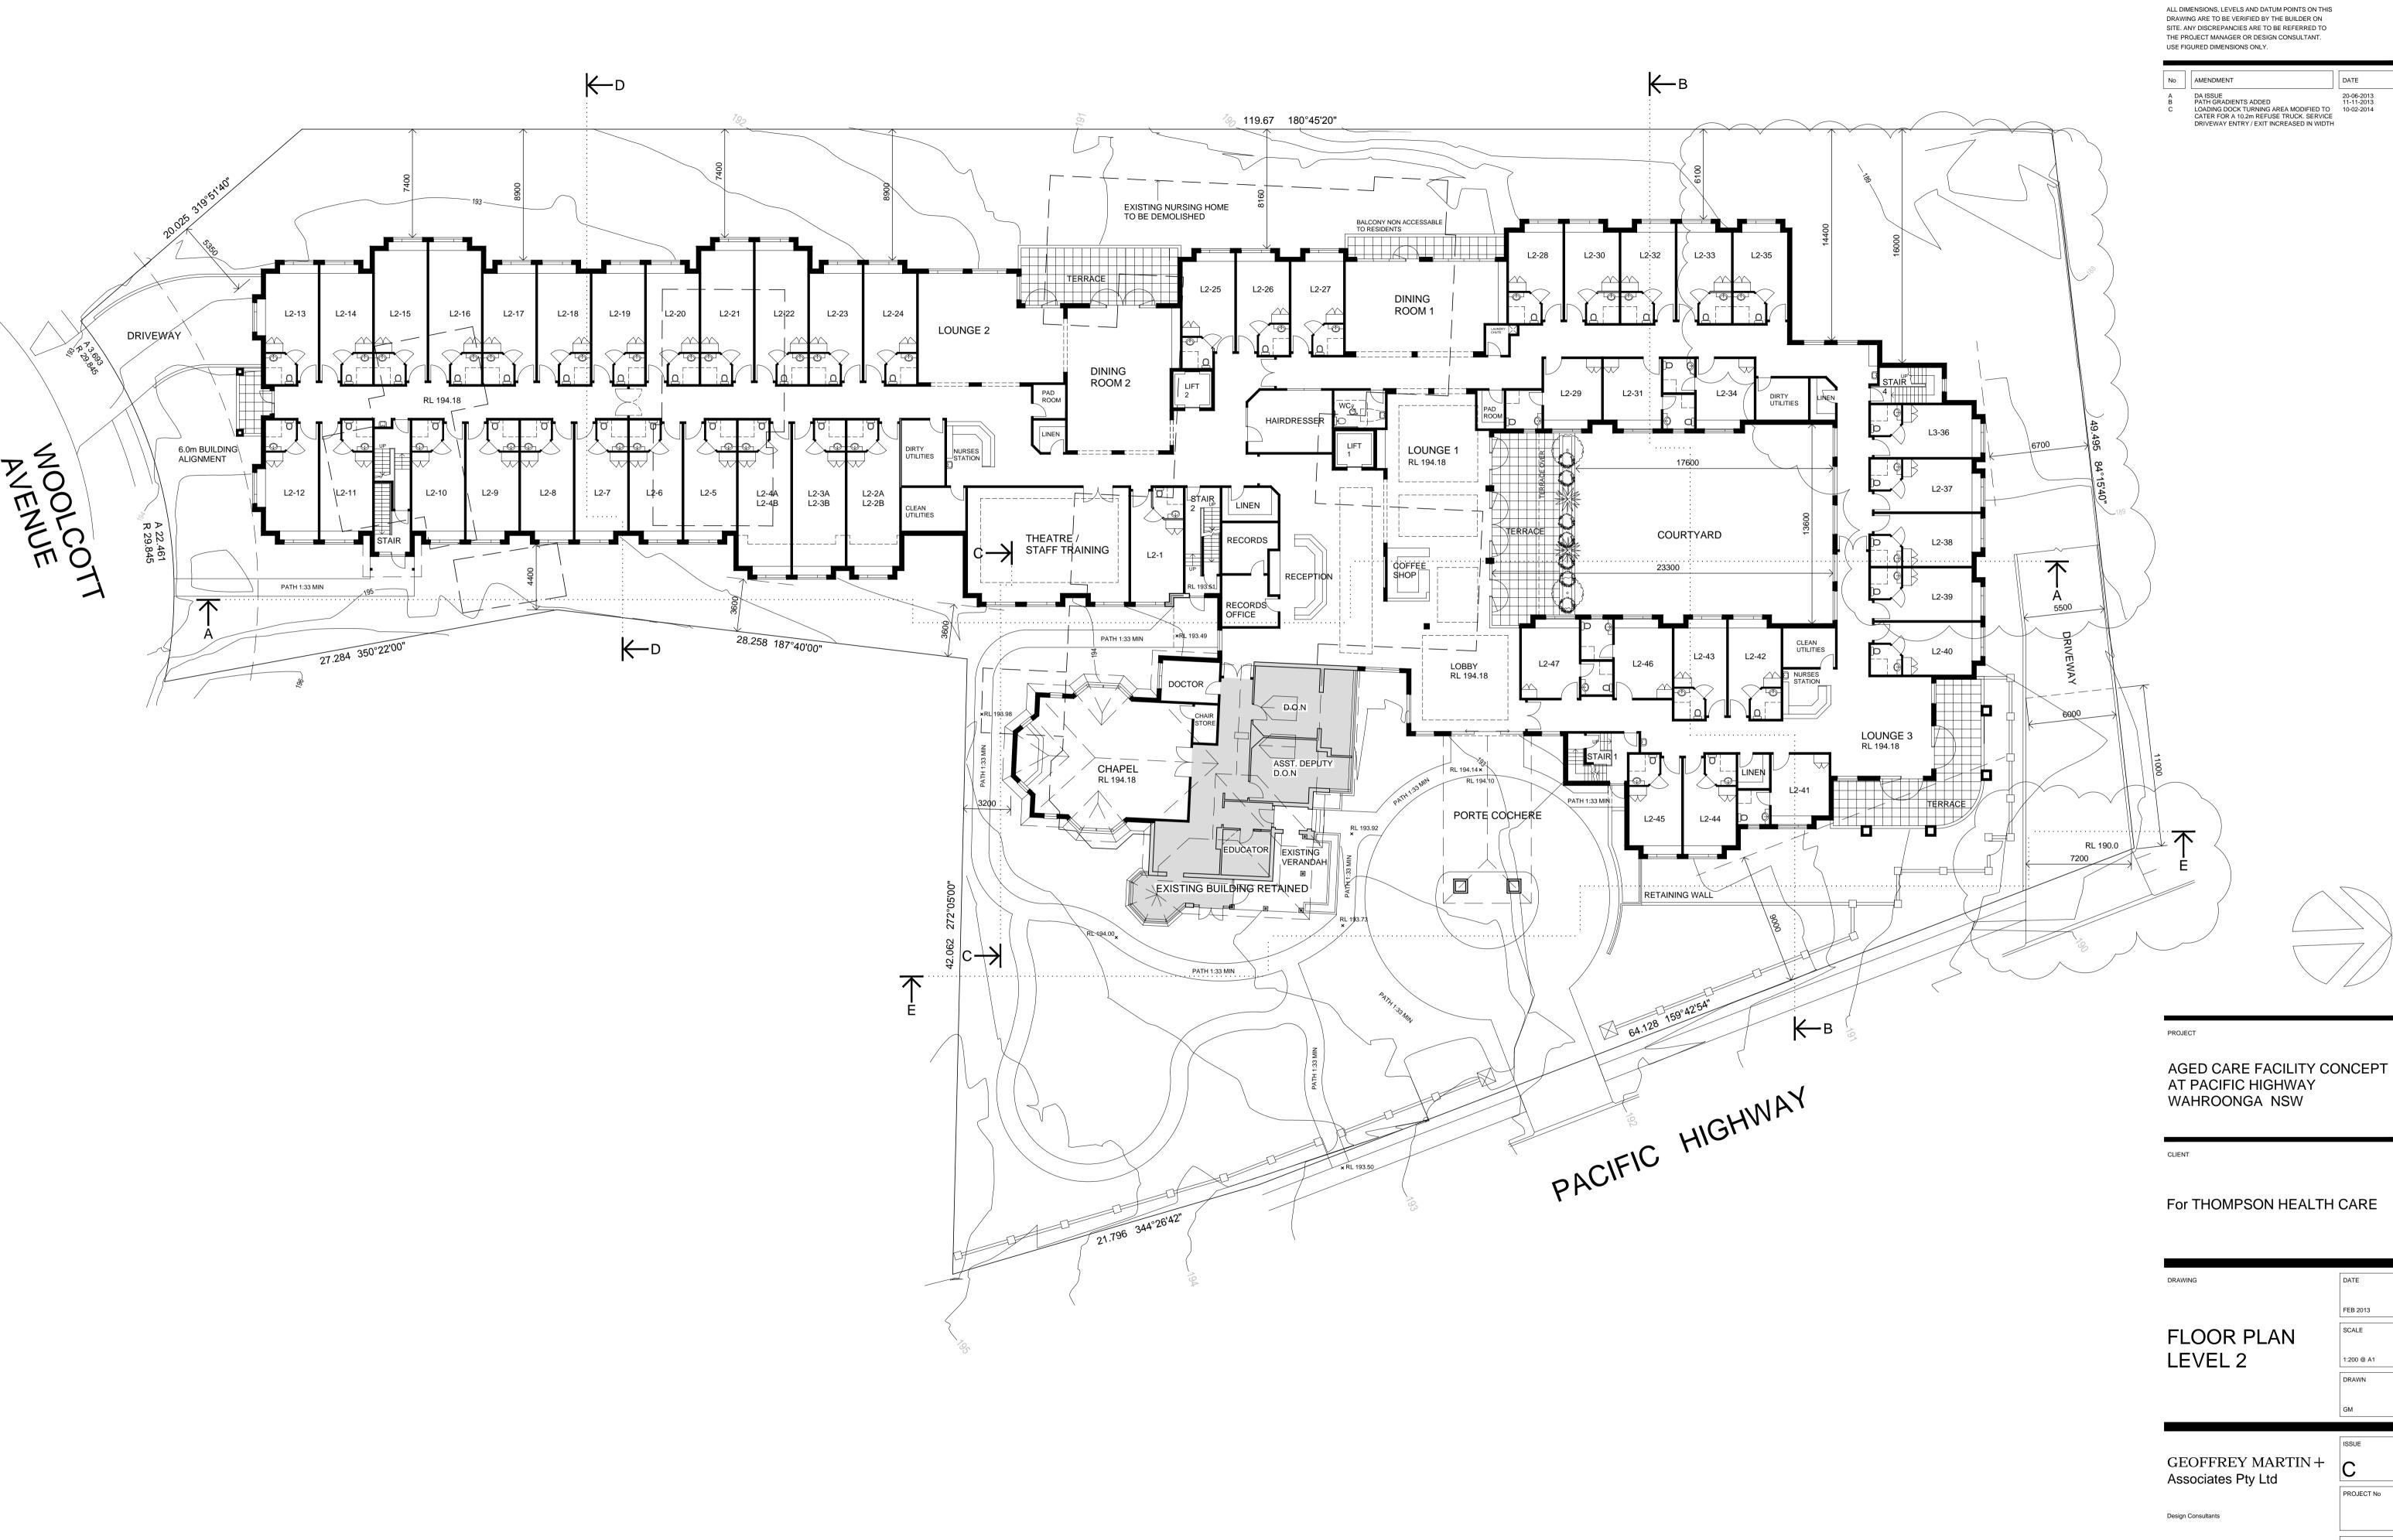

ALL DIMENSIONS, LEVELS AND DATUM POINTS ON THIS DRAWING ARE TO BE VERIFIED BY THE BUILDER ON SITE. ANY DISCREPANCIES ARE TO BE REFERRED TO THE PROJECT MANAGER OR DESIGN CONSULTANT. USE FIGURED DIMENSIONS ONLY.

| No     | AMENDMENT                                                                                                                    | DATE                     |
|--------|------------------------------------------------------------------------------------------------------------------------------|--------------------------|
| A<br>B | DA ISSUE<br>ADDITIONAL DRIVEWAY ENTRY/ EXIT<br>INFORMATION ADDED                                                             | 20-06-2013<br>11-11-2013 |
| С      | LOADING DOCK TURNING AREA MODIFIED TO<br>CATER FOR A 10.2m REFUSE TRUCK. SERVICE<br>DRIVEWAY ENTRY / EXIT INCREASED IN WIDTH | 10-02-2014               |