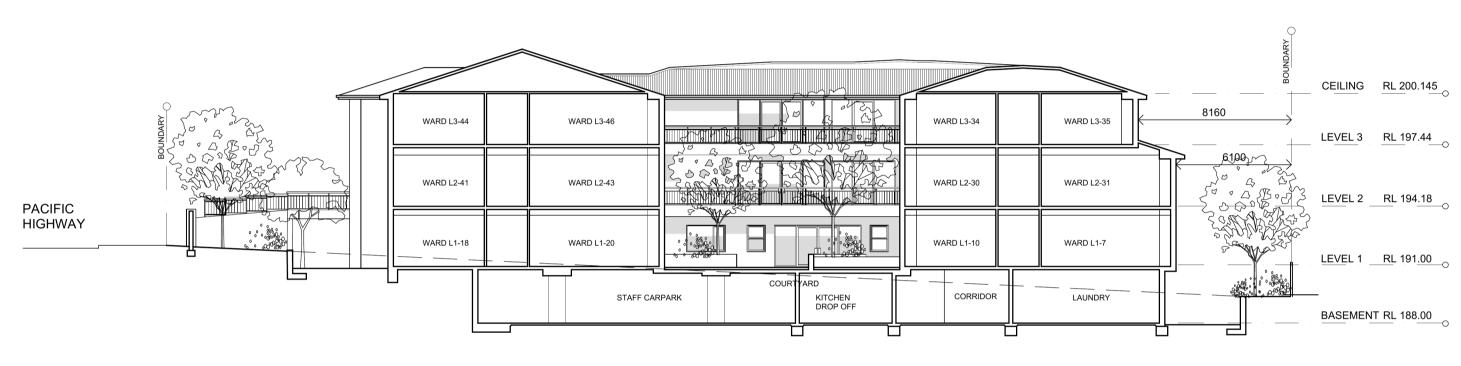

DA08

Email geoff@gma.net.au Geoffrey Martin Associates Pty Ltd ABN 16 074 686 730

PO Box 627 Petersham NSW 2049 Telephone 0411 105 325

SECTION B-B

FINISHES - MAIN BUILDING

FACE BRICKWORK BELOW HEADER COURSE **BOWRAL BROWN** 

> ABOVE HEADER COURSE BOWRAL SIMMENTAL SILVER

ROOF SHEETING COLORBOND CUSTOM ORB

**WOODLAND GREY** FASCIA / GUTTER COLORBOND WOODLAND GREY

SANDSTONE WITH ROCK FACED STONEWORK

POWDERCOAT FINISH **WINDOWS** COLOUR BLACK

**BALUSTRADES** POWDERCOAT FINISH COLOUR BLACK

## FINISHES - CHAPEL

ROOF

RENDER

WINDOWS

ROOF TILES AND ROOF PITCH TO MATCH EXISTING HERITAGE BUILDING

PAINTED, COLOUR DULUX CALF SKIN

EAVES DETAIL, EXPOSED RAFTER ENDS

AND TIMBER FASCIA TO MATCH EXISTING HERITAGE BUILDING

WALLS

FACE BRICKWORK TO MATCH EXISTING HERITAGE BUILDING SANDSTONE WITH ROCK FACED FINISH TO BAY WINDOWS TO MATCH THE BAY

WINDOW TO THE EXISTING HERITAGE BUILDING

BAY WINDOWS, TIMBER FRAMED LEAD LIGHT WITH ARCHED HEAD TREATMENT TO MATCH EXISTING BAY WINDOW TO

HERITAGE BUILDING REMAINING CHAPEL WINDOWS TIMBER FRAMED LEAD LIGHT WITH SAWN

SANDSTONE SILLS

AGED CARE FACILITY CONCEPT AT PACIFIC HIGHWAY

THIS DRAWING SHALL BE READ IN CONJUNCTION WITH ALL ARCHITECTURAL AND OTHER CONSULTANTS DRAWINGS, SPECIFICATIONS AND OTHER WRITTEN INSTRUCTIONS AS MAY BE ISSUED DURING THE