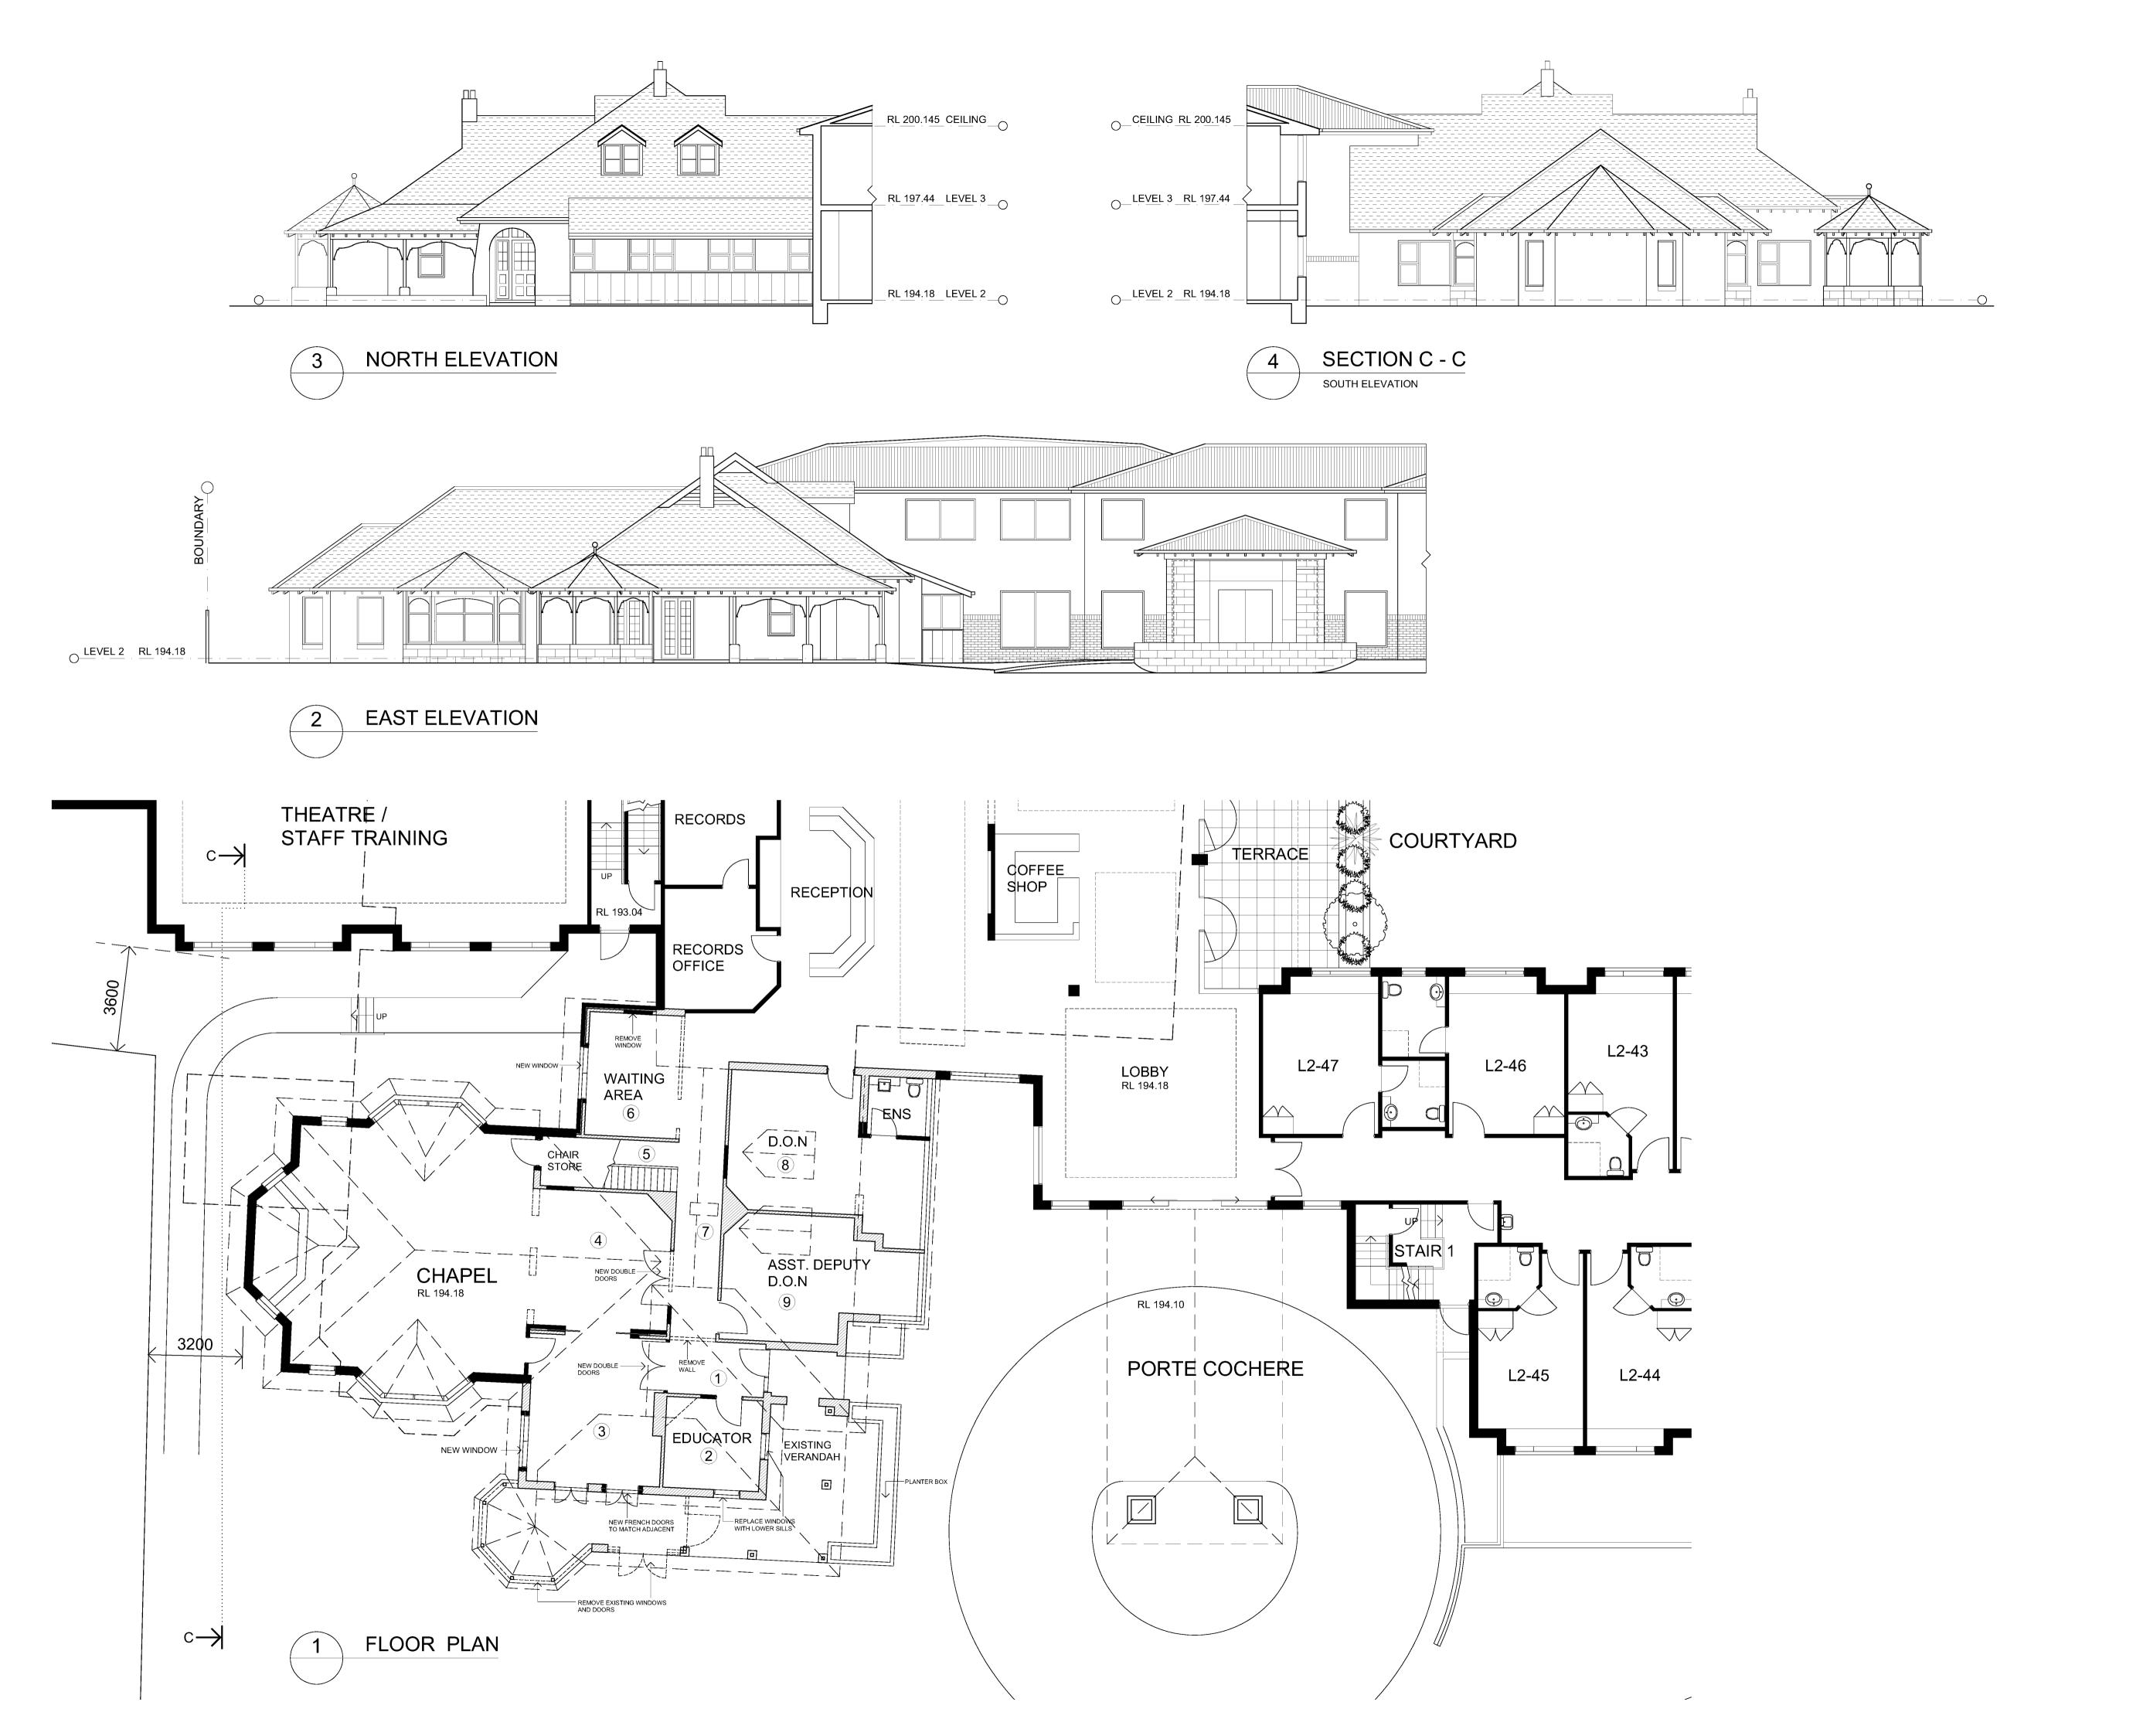

 No
 AMENDMENT
 DATE

 A
 DA ISSUE
 04-10-2013

PROJECT

AGED CARE FACILITY CONCEPT AT PACIFIC HIGHWAY WAHROONGA NSW

CLIENT

For THOMPSON HEALTH CARE

| HERITAGE HOUSE<br>PLANS AND<br>ELEVATIONS | OCT 2013  SCALE  1:100 @ A1 |
|-------------------------------------------|-----------------------------|
|                                           | GM                          |
| CECEPEY MARTIN                            |                             |

GEOFFREY MARTIN +
Associates Pty Ltd

PROJECT

DA14

PO Box 627 Petersham NSW 2049 Telephone 0411 105 325 Email geoff@gma.net.au

Geoffrey Martin Associates Pty Ltd ABN 16 074 686 730