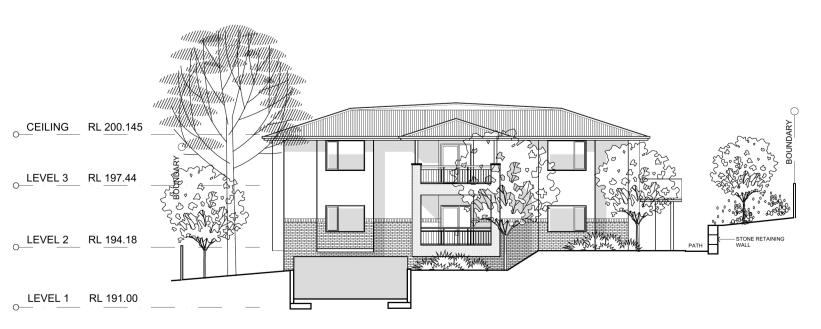

 No
 AMENDMENT
 DATE

 A
 DA ISSUE
 04-10-2013

PROJECT

AGED CARE FACILITY CONCEPT AT PACIFIC HIGHWAY WAHROONGA NSW

CLIENT

For THOMPSON HEALTH CARE

| HERITAGE HOUSE<br>PLANS AND<br>ELEVATIONS | OCT 2013  SCALE  1:100 @ A1 |
|-------------------------------------------|-----------------------------|
|                                           | GM                          |
| CECEPEY MARTIN                            |                             |