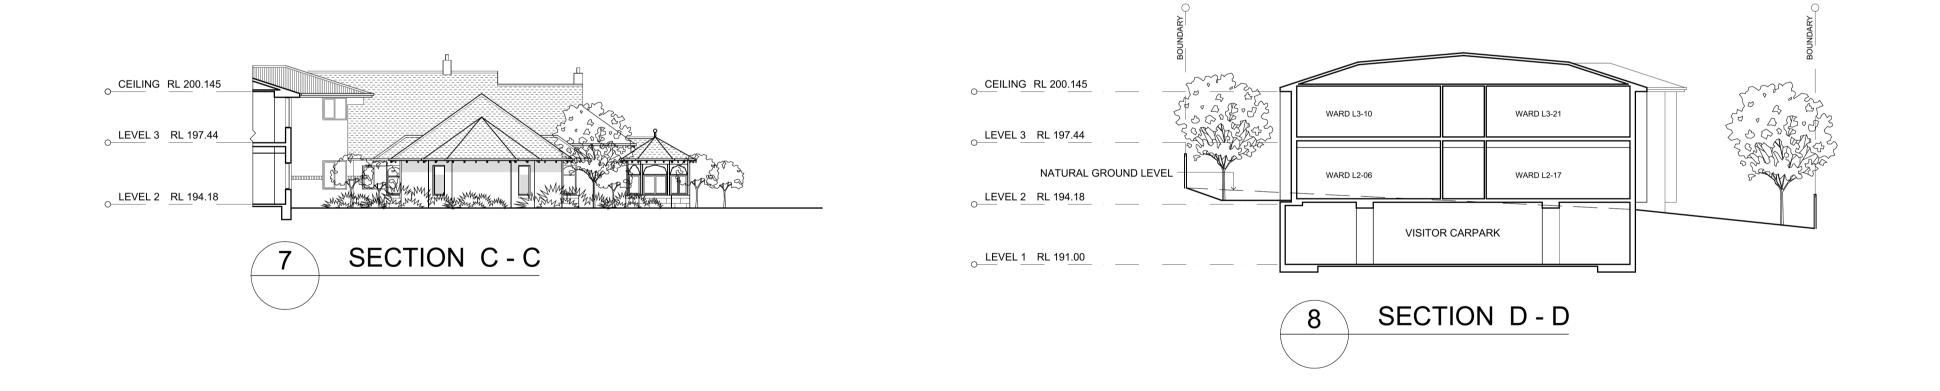

PO Box 627 Petersham NSW 2049 Telephone 0411 105 325

**WEST ELEVATION** 

BASEMENT RL 188.00

NORTH ELEVATION

SOUTH ELEVATION TO WOOLCOTT AVENUE

FINISHES - MAIN BUILDING

FACE BRICKWORK BELOW HEADER COURSE **BOWRAL BROWN** 

> ABOVE HEADER COURSE BOWRAL SIMMENTAL SILVER

ROOF SHEETING COLORBOND CUSTOM ORB

**WOODLAND GREY** FASCIA / GUTTER COLORBOND WOODLAND GREY

STONEWORK SANDSTONE WITH ROCK FACED FINISH

RENDER PAINTED, COLOUR DULUX CALF SKIN **WINDOWS** POWDERCOAT FINISH

**COLOUR BLACK** BALUSTRADES POWDERCOAT FINISH COLOUR BLACK

FINISHES - CHAPEL

ROOF

ROOF TILES AND ROOF PITCH TO MATCH EXISTING HERITAGE BUILDING

EAVES DETAIL, EXPOSED RAFTER ENDS AND TIMBER FASCIA TO MATCH EXISTING

HERITAGE BUILDING

WALLS

HERITAGE BUILDING SANDSTONE WITH ROCK FACED FINISH TO BAY WINDOWS TO MATCH THE BAY

FACE BRICKWORK TO MATCH EXISTING

WINDOW TO THE EXISTING HERITAGE BUILDING

WINDOWS BAY WINDOWS, TIMBER FRAMED LEAD LIGHT WITH ARCHED HEAD TREATMENT TO MATCH EXISTING BAY WINDOW TO

HERITAGE BUILDING REMAINING CHAPEL WINDOWS TIMBER FRAMED LEAD LIGHT WITH SAWN

SANDSTONE SILLS

AGED CARE FACILITY CONCEPT AT PACIFIC HIGHWAY WAHROONGA NSW

THIS DRAWING SHALL BE READ IN CONJUNCTION WITH ALL ARCHITECTURAL AND OTHER CONSULTANTS DRAWINGS, SPECIFICATIONS AND OTHER WRITTEN INSTRUCTIONS AS MAY BE ISSUED DURING THE