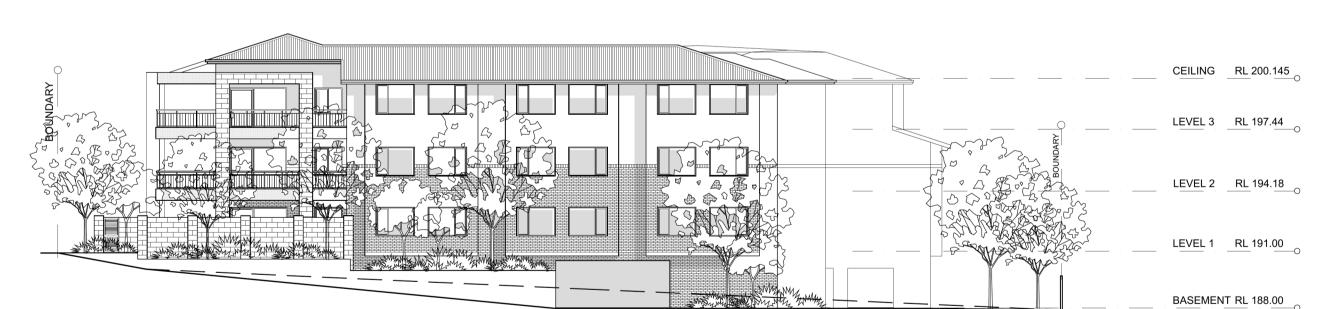

PO Box 627 Petersham NSW 2049 Telephone 0411 105 325

**WEST ELEVATION** 

BASEMENT RL 188.00

NORTH ELEVATION

SOUTH ELEVATION TO WOOLCOTT AVENUE

FINISHES - MAIN BUILDING

FACE BRICKWORK BELOW HEADER COURSE **BOWRAL BROWN** 

> ABOVE HEADER COURSE BOWRAL SIMMENTAL SILVER

ROOF SHEETING COLORBOND CUSTOM ORB

**WOODLAND GREY** FASCIA / GUTTER COLORBOND WOODLAND GREY

STONEWORK SANDSTONE WITH ROCK FACED FINISH

RENDER PAINTED, COLOUR DULUX CALF SKIN **WINDOWS** POWDERCOAT FINISH

**COLOUR BLACK** BALUSTRADES POWDERCOAT FINISH COLOUR BLACK

FINISHES - CHAPEL

ROOF

ROOF TILES AND ROOF PITCH TO MATCH EXISTING HERITAGE BUILDING

EAVES DETAIL, EXPOSED RAFTER ENDS AND TIMBER FASCIA TO MATCH EXISTING

HERITAGE BUILDING

WALLS

HERITAGE BUILDING SANDSTONE WITH ROCK FACED FINISH TO BAY WINDOWS TO MATCH THE BAY

FACE BRICKWORK TO MATCH EXISTING

WINDOW TO THE EXISTING HERITAGE BUILDING

WINDOWS BAY WINDOWS, TIMBER FRAMED LEAD LIGHT WITH ARCHED HEAD TREATMENT TO MATCH EXISTING BAY WINDOW TO

HERITAGE BUILDING REMAINING CHAPEL WINDOWS TIMBER FRAMED LEAD LIGHT WITH SAWN

SANDSTONE SILLS

AGED CARE FACILITY CONCEPT AT PACIFIC HIGHWAY WAHROONGA NSW

THIS DRAWING SHALL BE READ IN CONJUNCTION WITH ALL ARCHITECTURAL AND OTHER CONSULTANTS DRAWINGS, SPECIFICATIONS AND OTHER WRITTEN INSTRUCTIONS AS MAY BE ISSUED DURING THE