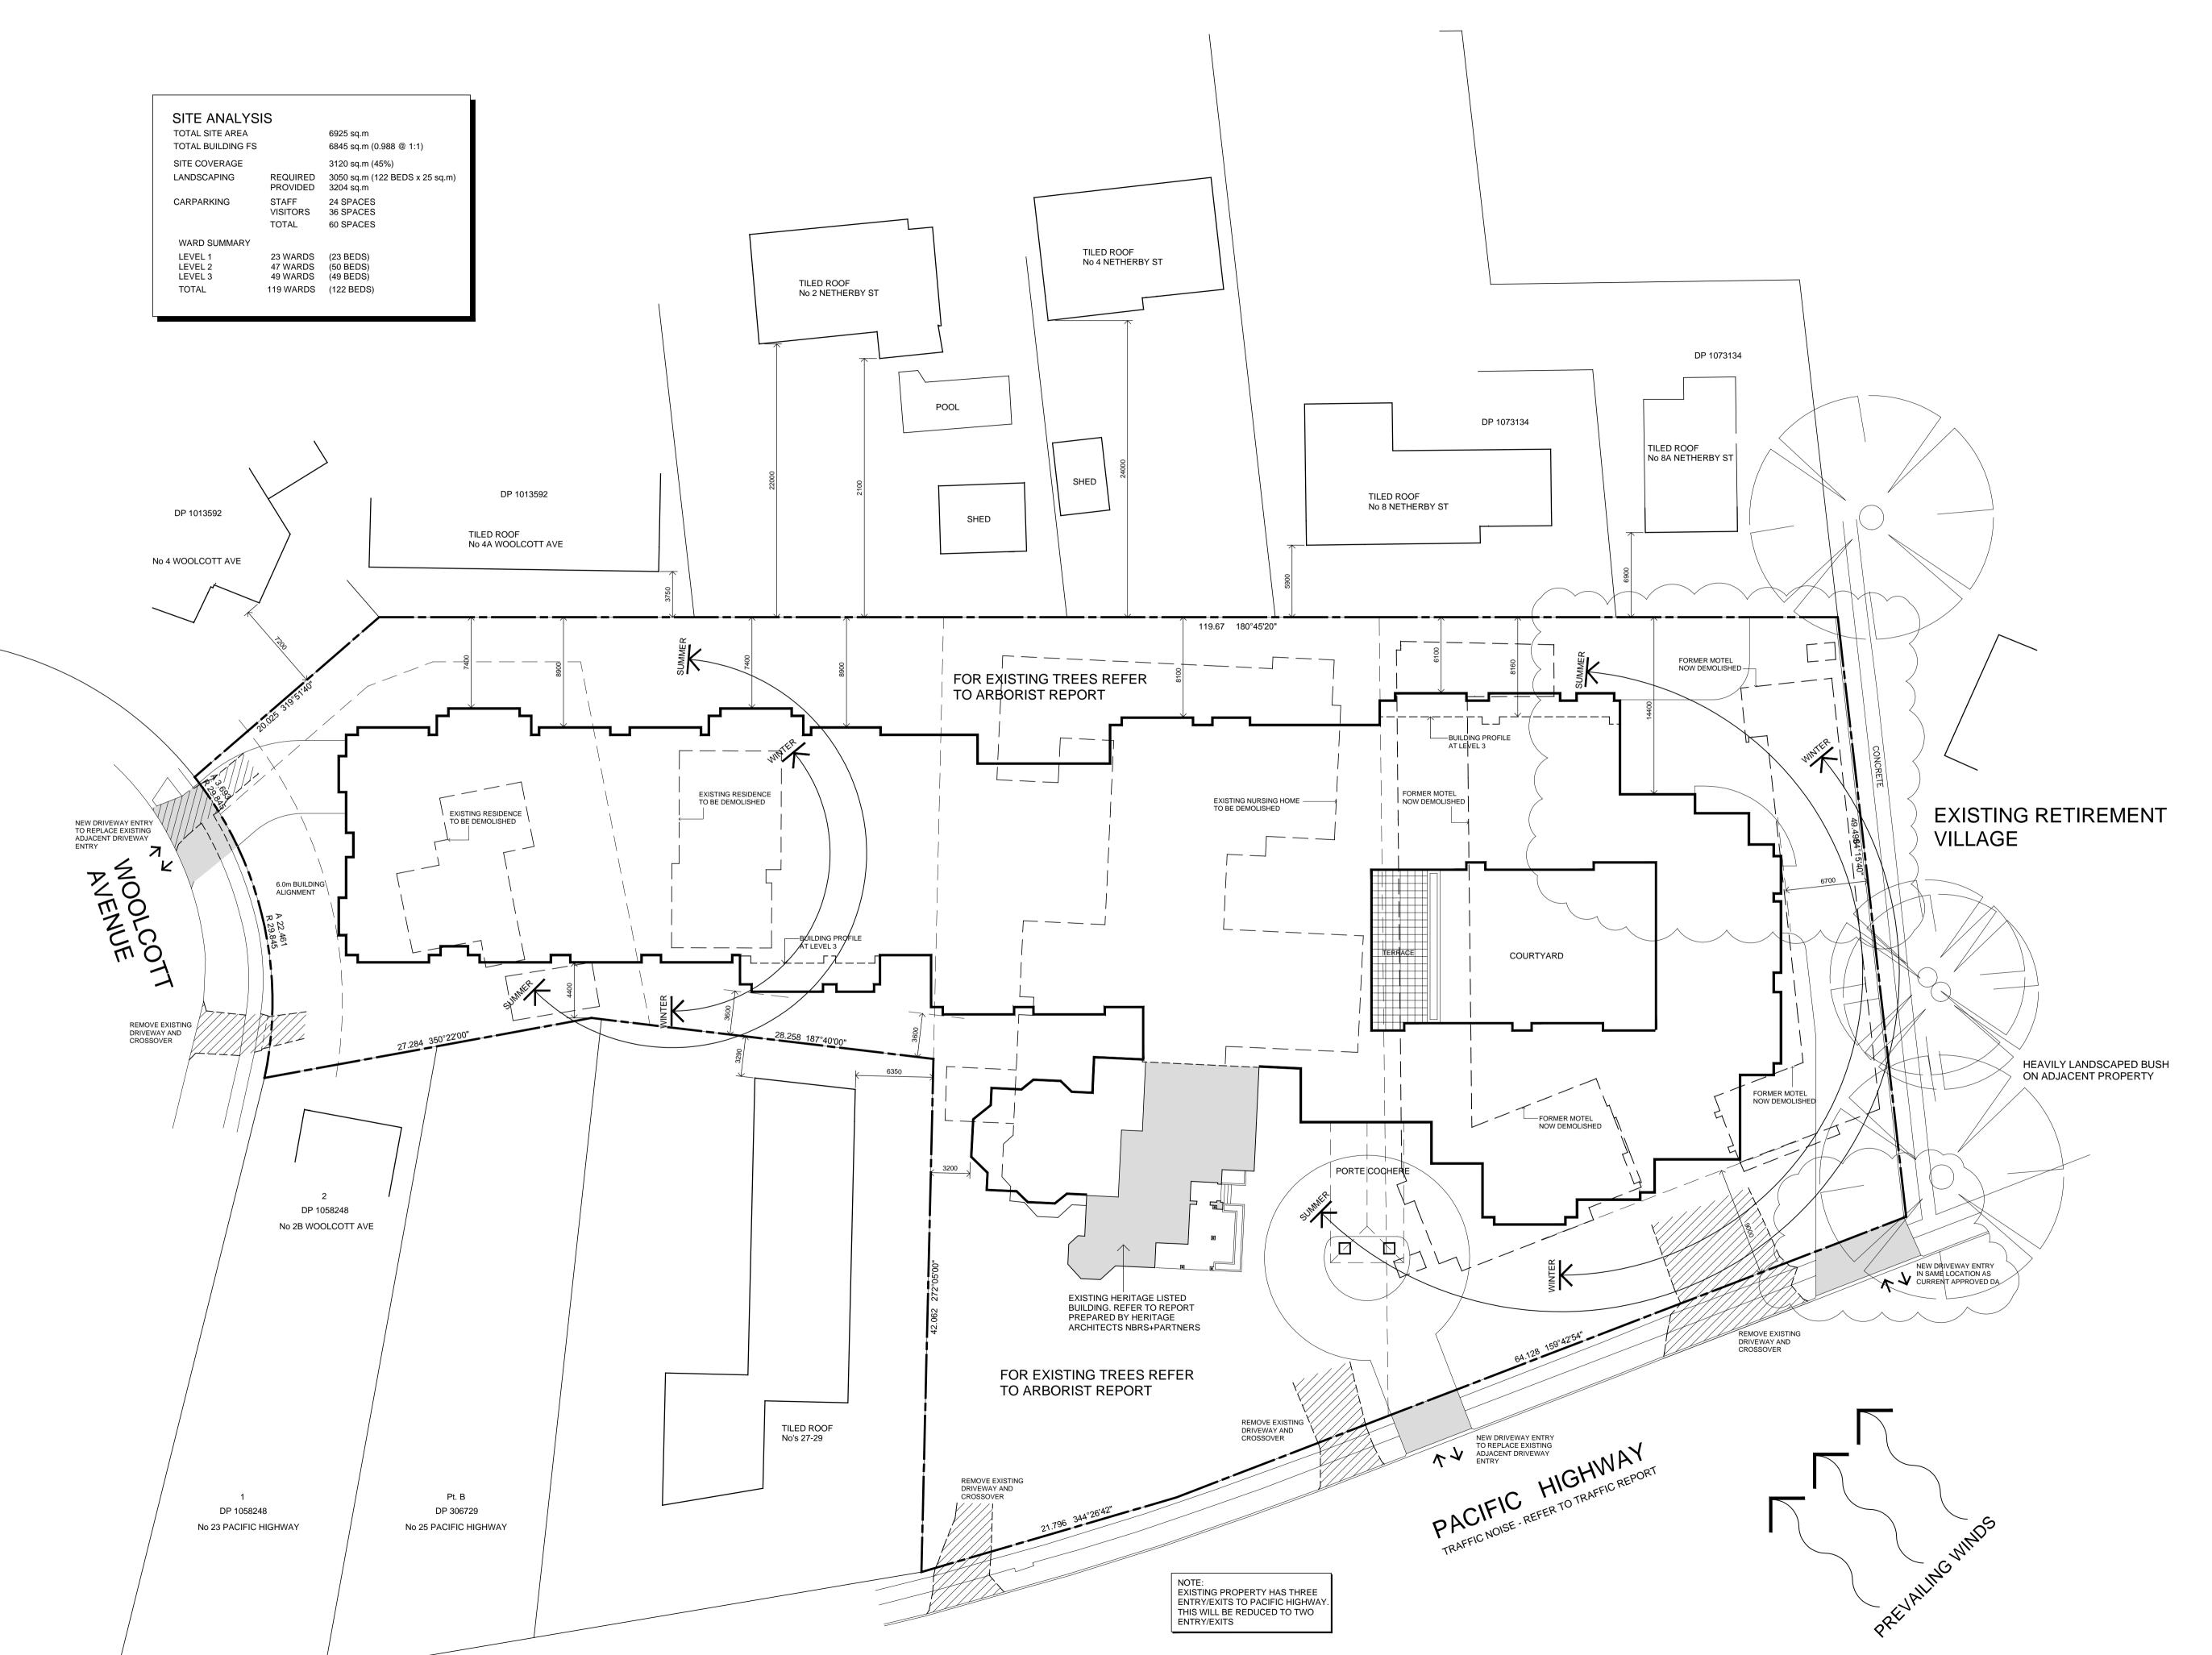

AGED CARE FACILITY CONCEPT AT PACIFIC HIGHWAY WAHROONGA NSW

CLIENT

For THOMPSON HEALTH CARE

| DRAWING                                | DATE      |
|----------------------------------------|-----------|
|                                        | FEB 2013  |
| SITE ANALYSIS                          | SCALE     |
|                                        | 1:250 @ A |
|                                        | DRAWN     |
|                                        | GM        |
|                                        |           |
|                                        | ISSUE     |
|                                        |           |
| GEOFFREY MARTIN + Associates Pty Ltd   | С         |
|                                        | PROJECT   |
|                                        |           |
| Associates Pty Ltd                     |           |
| Associates Pty Ltd  Design Consultants | PROJECT   |