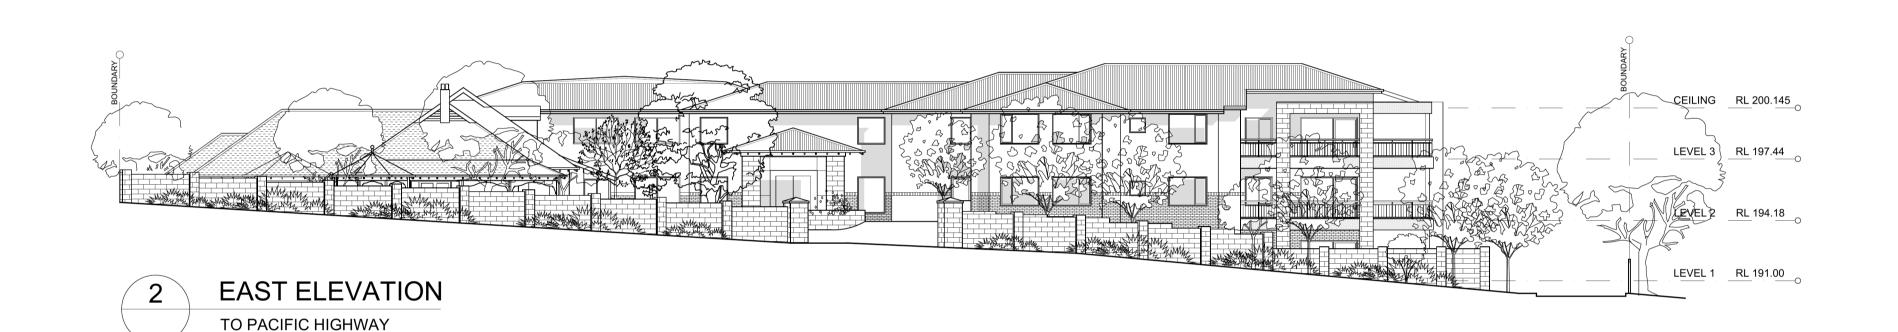

PO Box 627 Petersham NSW 2049 Telephone 0411 105 325

**WEST ELEVATION** 

BASEMENT RL 188.00

NORTH ELEVATION

SOUTH ELEVATION TO WOOLCOTT AVENUE

FINISHES - MAIN BUILDING

FACE BRICKWORK BELOW HEADER COURSE **BOWRAL BROWN** 

> ABOVE HEADER COURSE BOWRAL SIMMENTAL SILVER

ROOF SHEETING COLORBOND CUSTOM ORB

**WOODLAND GREY** FASCIA / GUTTER COLORBOND WOODLAND GREY

STONEWORK SANDSTONE WITH ROCK FACED FINISH

RENDER PAINTED, COLOUR DULUX CALF SKIN **WINDOWS** POWDERCOAT FINISH

**COLOUR BLACK** BALUSTRADES POWDERCOAT FINISH COLOUR BLACK

FINISHES - CHAPEL

ROOF

ROOF TILES AND ROOF PITCH TO MATCH EXISTING HERITAGE BUILDING

EAVES DETAIL, EXPOSED RAFTER ENDS AND TIMBER FASCIA TO MATCH EXISTING

HERITAGE BUILDING

WALLS

HERITAGE BUILDING SANDSTONE WITH ROCK FACED FINISH TO BAY WINDOWS TO MATCH THE BAY

FACE BRICKWORK TO MATCH EXISTING

WINDOW TO THE EXISTING HERITAGE BUILDING

WINDOWS BAY WINDOWS, TIMBER FRAMED LEAD LIGHT WITH ARCHED HEAD TREATMENT TO MATCH EXISTING BAY WINDOW TO

HERITAGE BUILDING REMAINING CHAPEL WINDOWS TIMBER FRAMED LEAD LIGHT WITH SAWN

SANDSTONE SILLS

AGED CARE FACILITY CONCEPT AT PACIFIC HIGHWAY WAHROONGA NSW

THIS DRAWING SHALL BE READ IN CONJUNCTION WITH ALL ARCHITECTURAL AND OTHER CONSULTANTS DRAWINGS, SPECIFICATIONS AND OTHER WRITTEN INSTRUCTIONS AS MAY BE ISSUED DURING THE