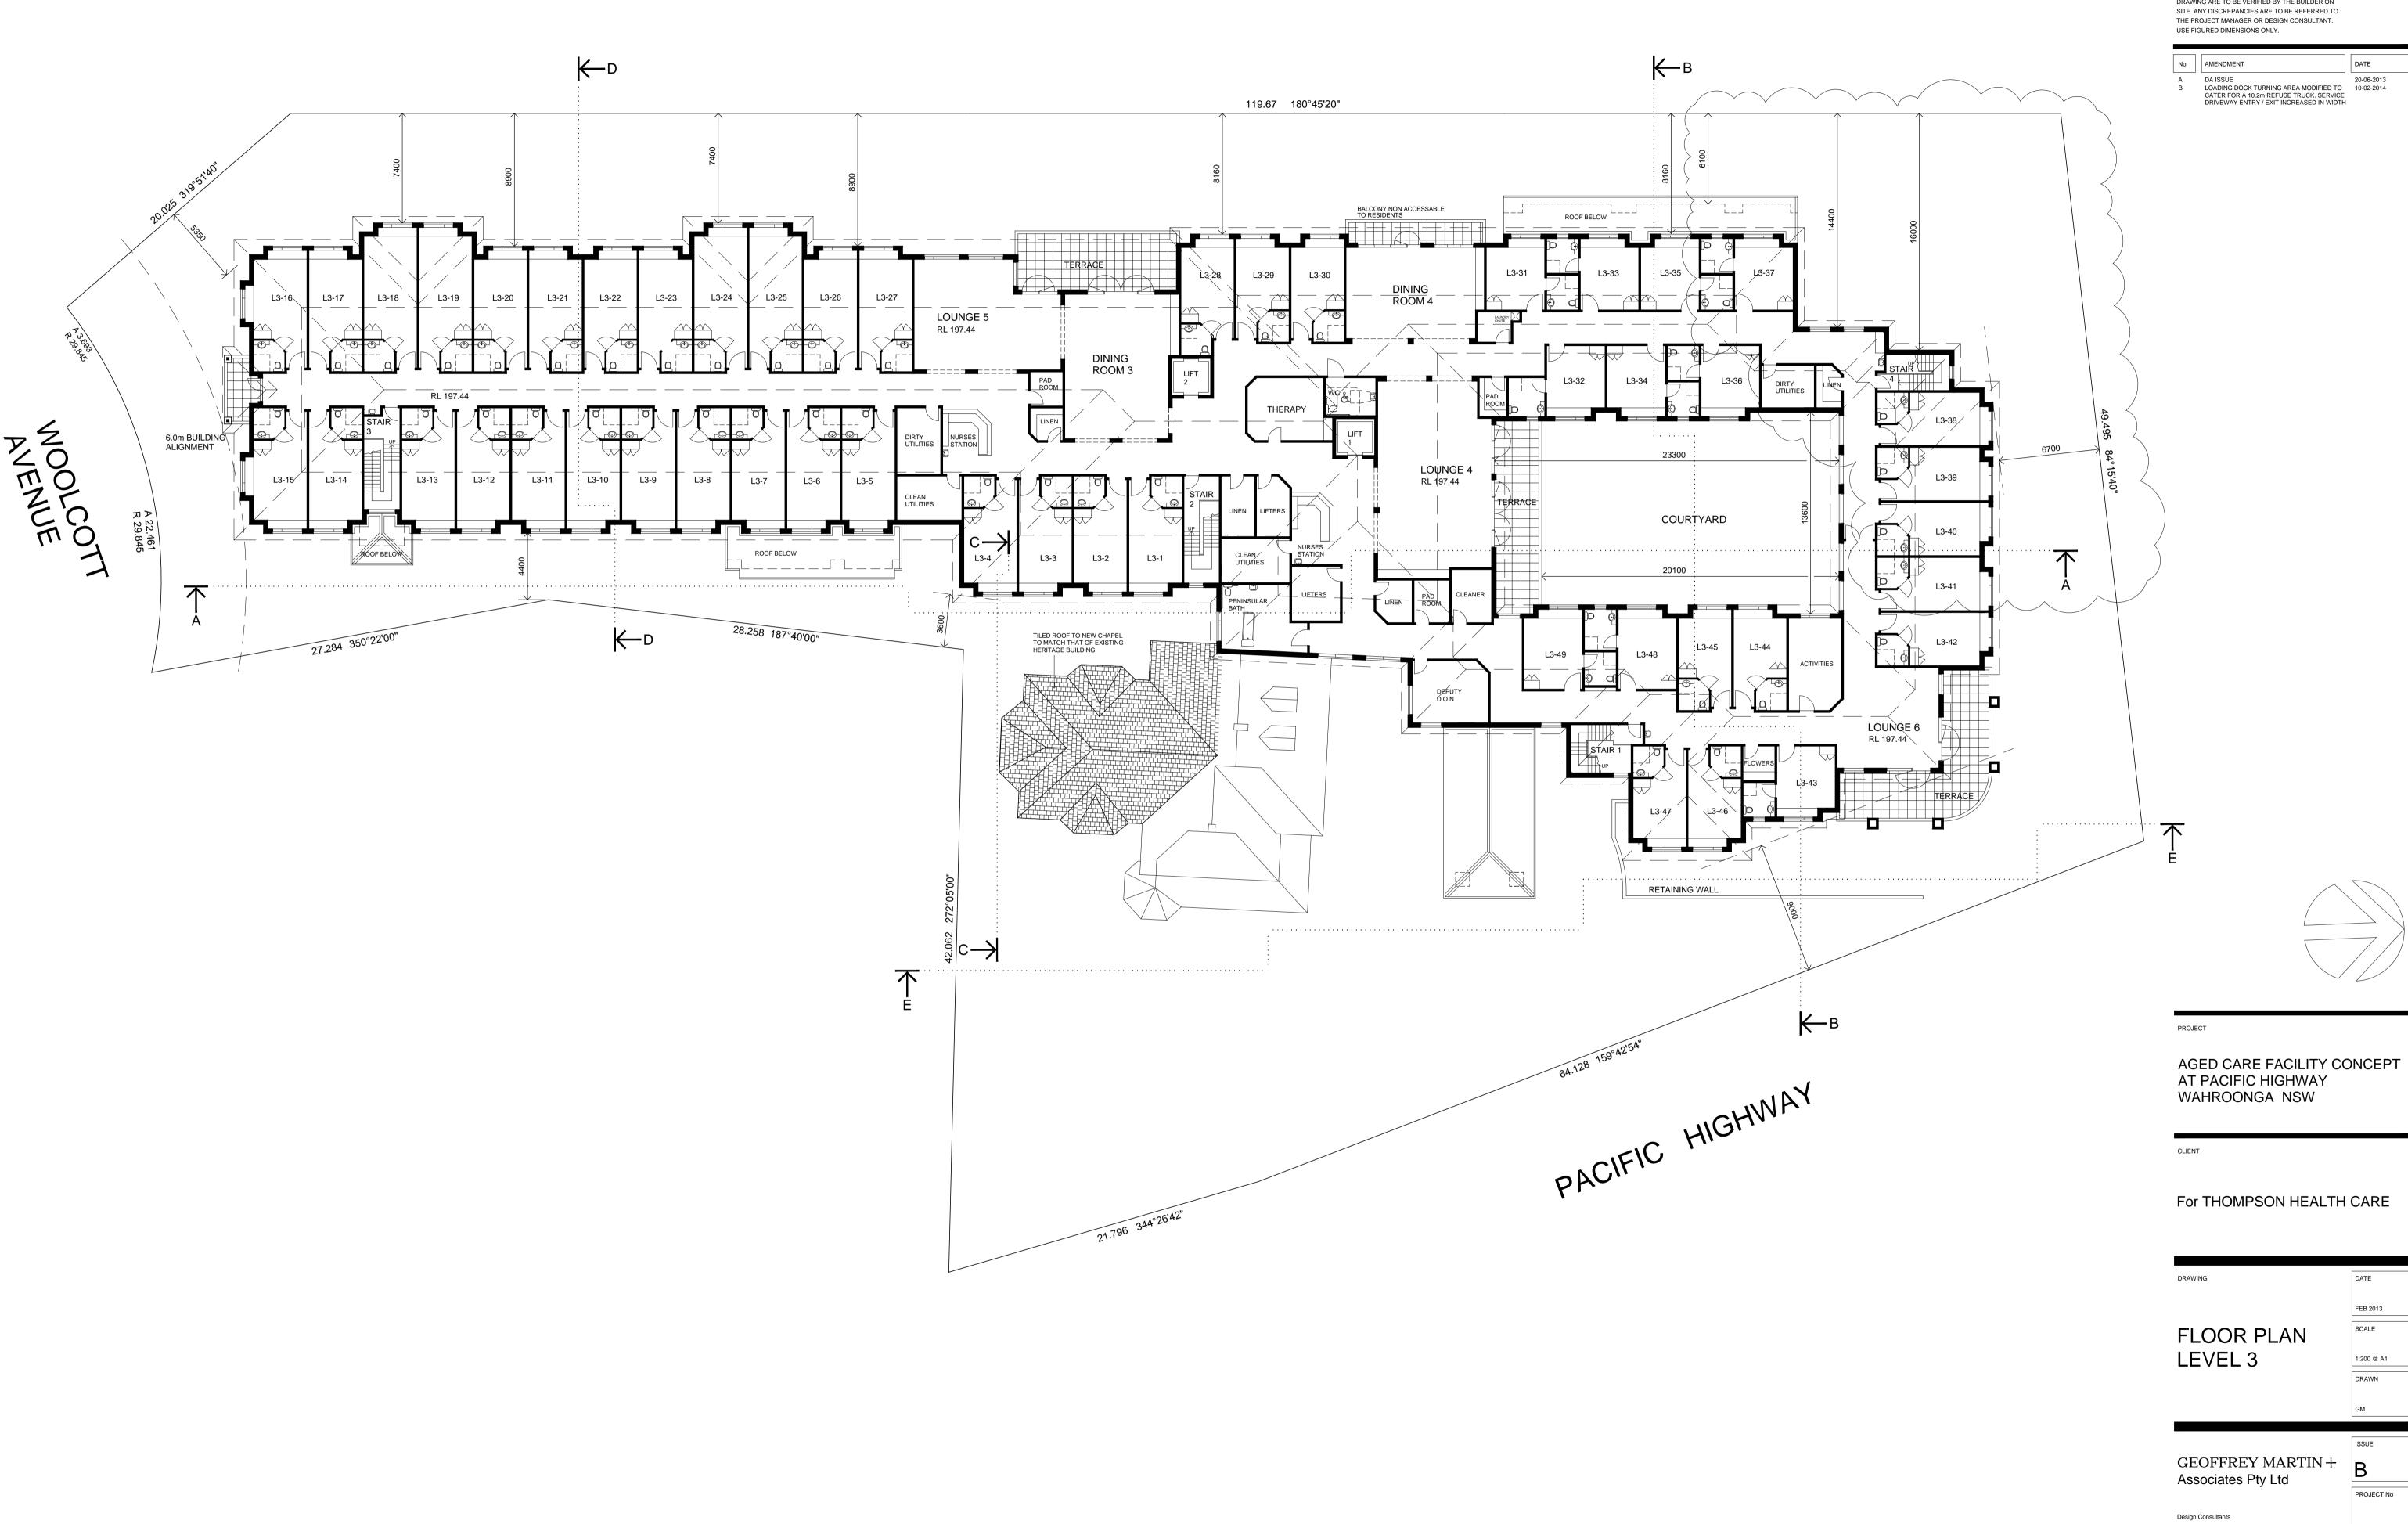

ALL DIMENSIONS, LEVELS AND DATUM POINTS ON THIS DRAWING ARE TO BE VERIFIED BY THE BUILDER ON SITE. ANY DISCREPANCIES ARE TO BE REFERRED TO THE PROJECT MANAGER OR DESIGN CONSULTANT. USE FIGURED DIMENSIONS ONLY.

| No | AMENDMENT                                                                                                                    | DATE      |
|----|------------------------------------------------------------------------------------------------------------------------------|-----------|
| Α  | DA ISSUE                                                                                                                     | 20-06-201 |
| В  | LOADING DOCK TURNING AREA MODIFIED TO<br>CATER FOR A 10.2m REFUSE TRUCK. SERVICE<br>DRIVEWAY ENTRY / EXIT INCREASED IN WIDTH | 10-02-201 |

AGED CARE FACILITY CONCEPT AT PACIFIC HIGHWAY WAHROONGA NSW

For THOMPSON HEALTH CARE

| DRAWING                              | DATE       |
|--------------------------------------|------------|
| ROOF PLAN                            | FEB 2013   |
|                                      | SCALE      |
|                                      | 1:200 @ A1 |
|                                      | DRAWN      |
|                                      | GM         |
|                                      |            |
|                                      | ISSUE      |
| GEOFFREY MARTIN + Associates Pty Ltd | В          |
| riodolatoo i ty Eta                  | PROJECT No |
| Design Consultants                   |            |
|                                      |            |