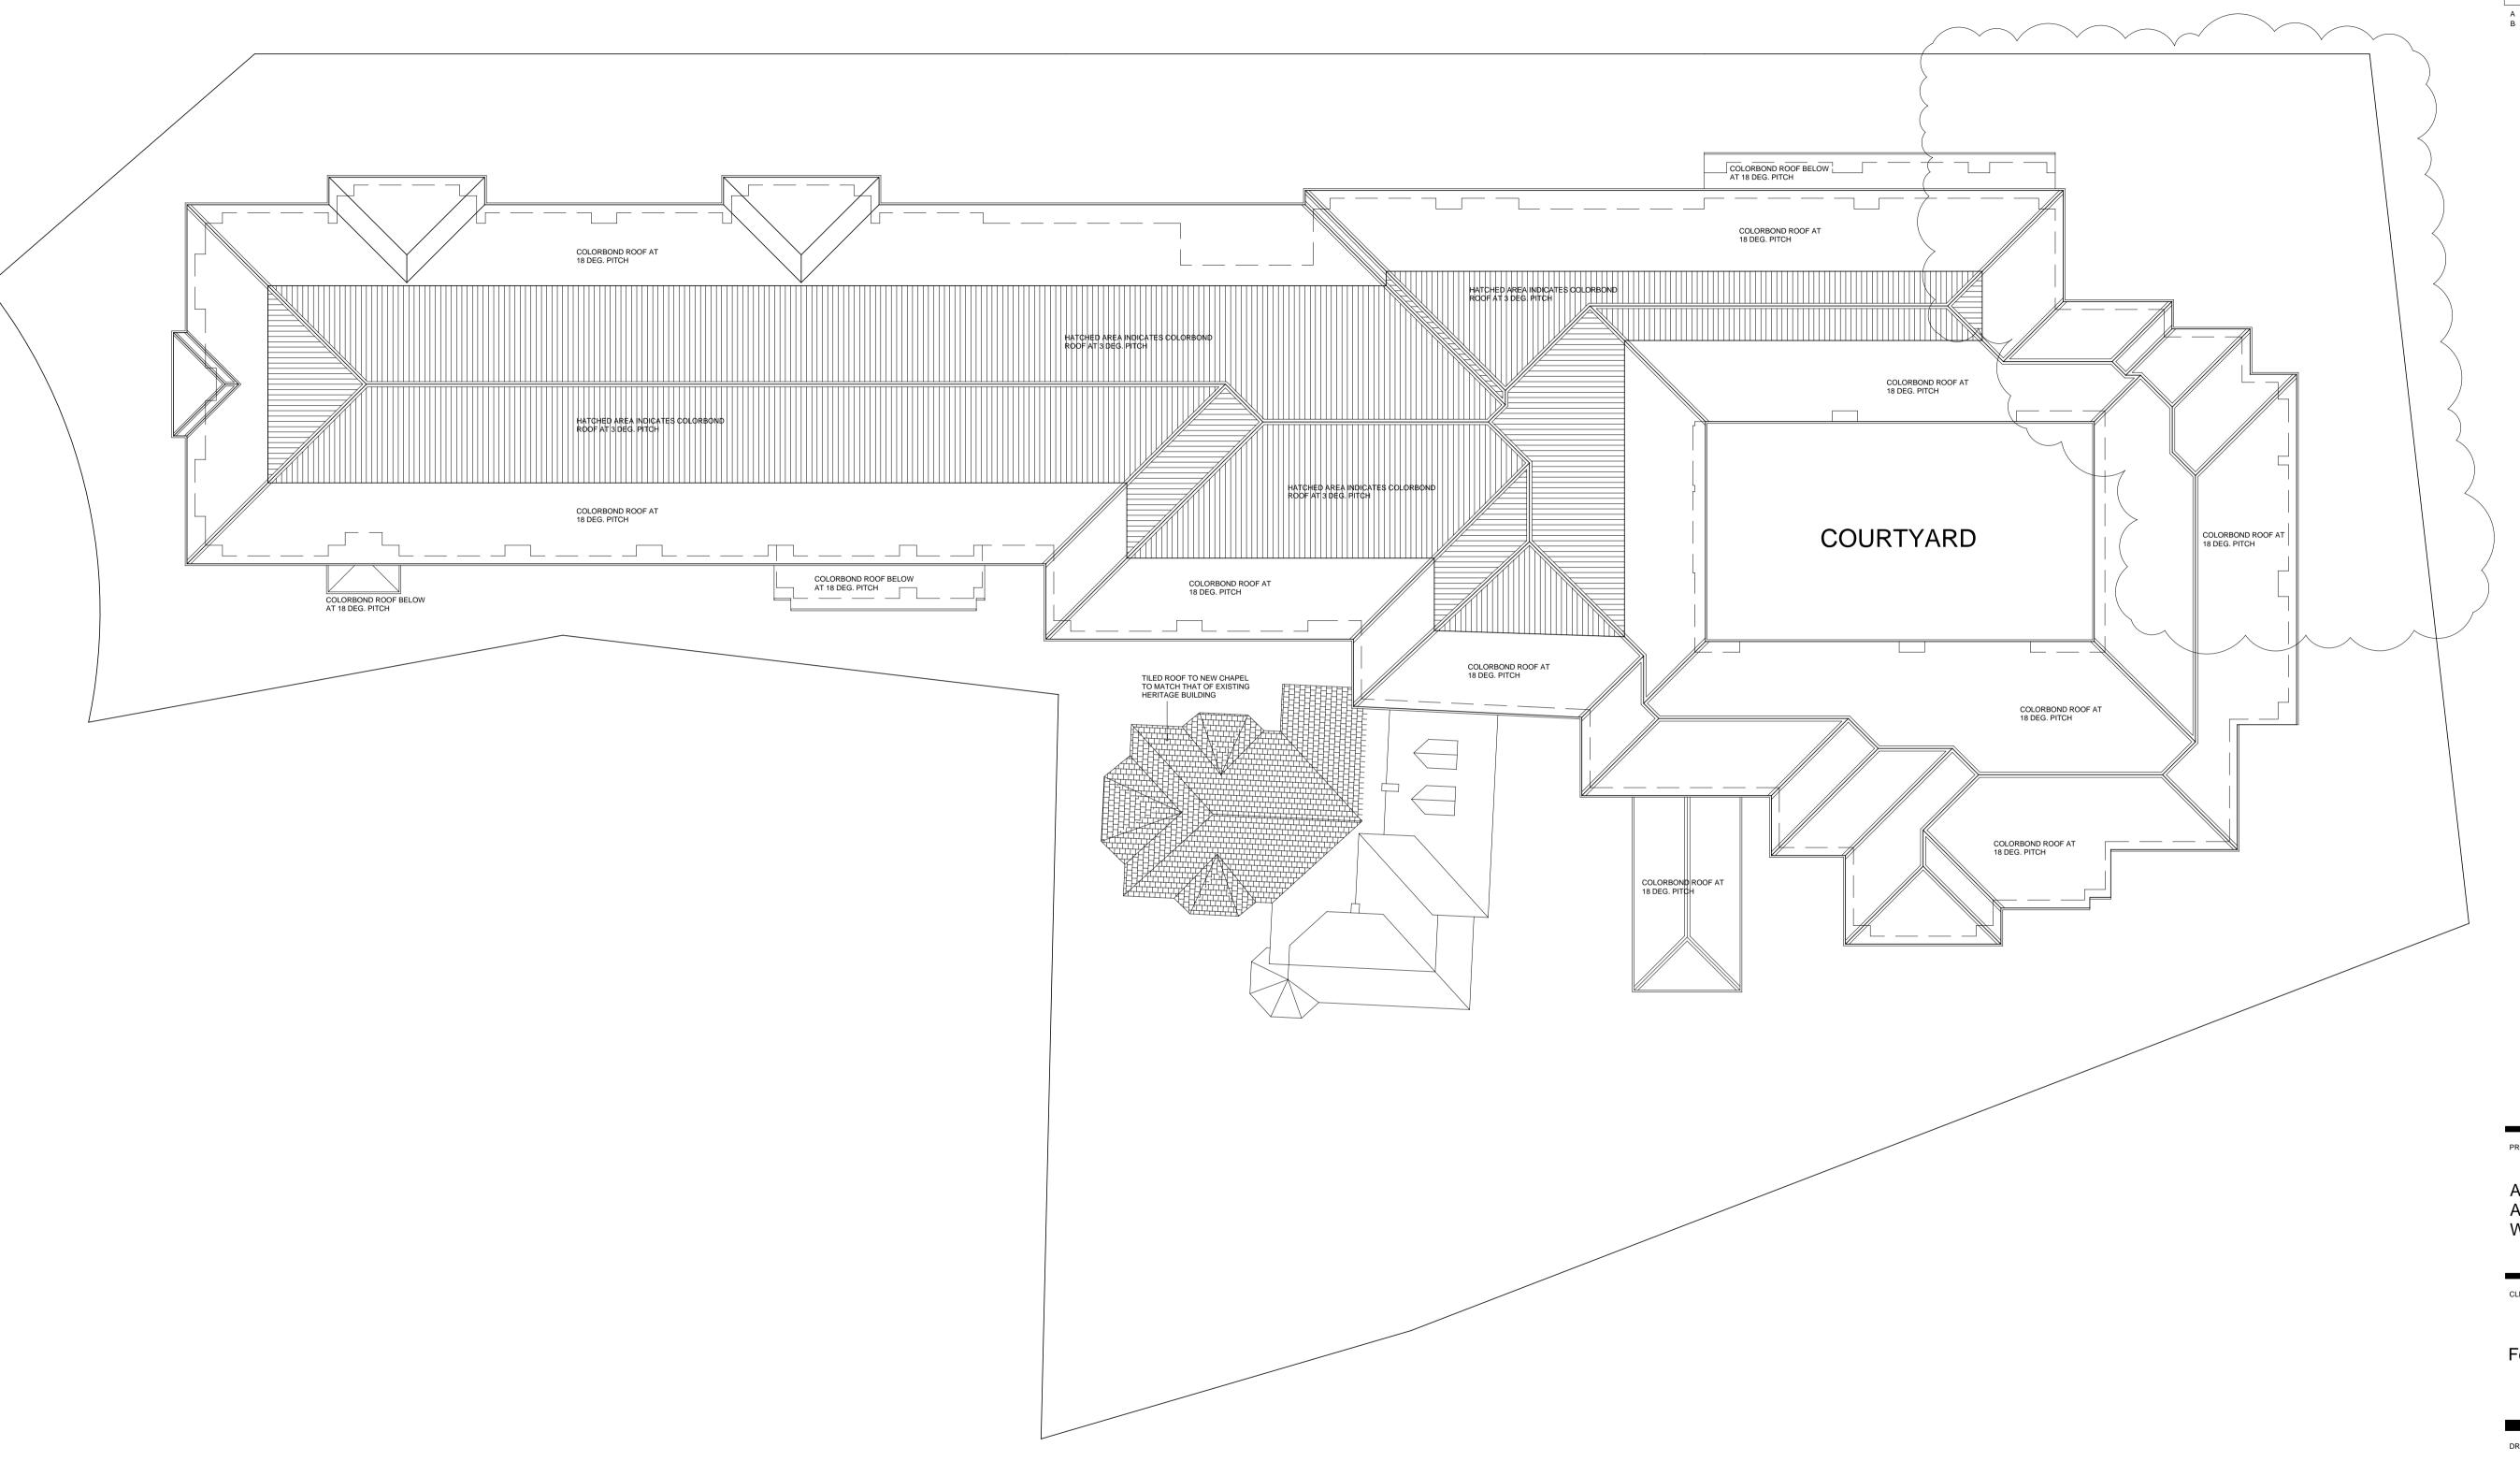

AGED CARE FACILITY CONCEPT AT PACIFIC HIGHWAY WAHROONGA NSW

For THOMPSON HEALTH CARE

| DRAWING                              | DATE       |
|--------------------------------------|------------|
| ROOF PLAN                            | FEB 2013   |
|                                      | SCALE      |
|                                      | 1:200 @ A1 |
|                                      | DRAWN      |
|                                      | GM         |
|                                      |            |
|                                      | ISSUE      |
| GEOFFREY MARTIN + Associates Pty Ltd | В          |
| riodolatoo i ty Eta                  | PROJECT No |
| Design Consultants                   |            |
|                                      |            |