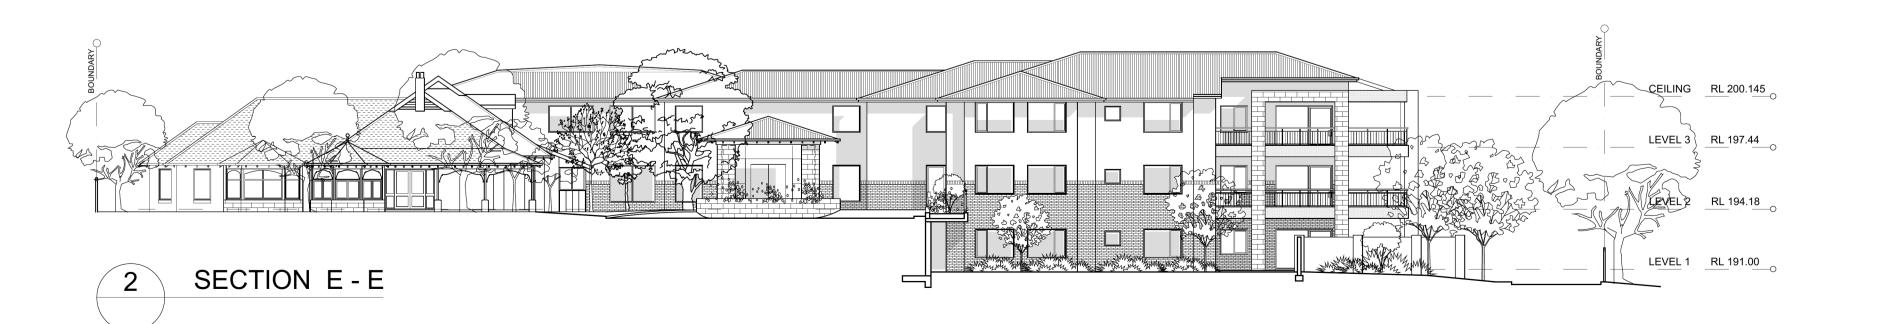

DA08

Email geoff@gma.net.au Geoffrey Martin Associates Pty Ltd ABN 16 074 686 730

PO Box 627 Petersham NSW 2049 Telephone 0411 105 325

SECTION B-B

FINISHES - MAIN BUILDING

FACE BRICKWORK BELOW HEADER COURSE **BOWRAL BROWN** 

> ABOVE HEADER COURSE BOWRAL SIMMENTAL SILVER

ROOF SHEETING COLORBOND CUSTOM ORB

**WOODLAND GREY** FASCIA / GUTTER COLORBOND WOODLAND GREY

SANDSTONE WITH ROCK FACED STONEWORK

POWDERCOAT FINISH **WINDOWS** COLOUR BLACK

**BALUSTRADES** POWDERCOAT FINISH COLOUR BLACK

## FINISHES - CHAPEL

ROOF

RENDER

WINDOWS

ROOF TILES AND ROOF PITCH TO MATCH EXISTING HERITAGE BUILDING

PAINTED, COLOUR DULUX CALF SKIN

EAVES DETAIL, EXPOSED RAFTER ENDS

AND TIMBER FASCIA TO MATCH EXISTING HERITAGE BUILDING

WALLS

FACE BRICKWORK TO MATCH EXISTING HERITAGE BUILDING SANDSTONE WITH ROCK FACED FINISH TO BAY WINDOWS TO MATCH THE BAY

WINDOW TO THE EXISTING HERITAGE BUILDING

BAY WINDOWS, TIMBER FRAMED LEAD LIGHT WITH ARCHED HEAD TREATMENT TO MATCH EXISTING BAY WINDOW TO

HERITAGE BUILDING REMAINING CHAPEL WINDOWS TIMBER FRAMED LEAD LIGHT WITH SAWN

SANDSTONE SILLS

AGED CARE FACILITY CONCEPT AT PACIFIC HIGHWAY

THIS DRAWING SHALL BE READ IN CONJUNCTION WITH ALL ARCHITECTURAL AND OTHER CONSULTANTS DRAWINGS, SPECIFICATIONS AND OTHER WRITTEN INSTRUCTIONS AS MAY BE ISSUED DURING THE